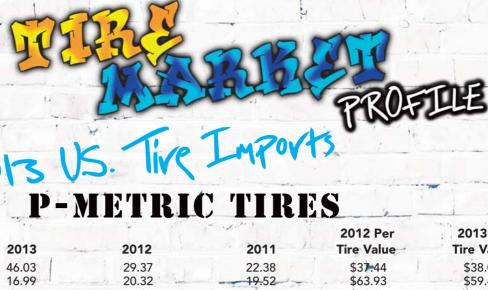

**Others** 

6 AUGUST 2014 TIRE REVIEW SOURCEBOOK

| Country       | 2013   | 2012   | 2011               | 2012 Per<br>Tire Value | 2013 Per<br>Tire Value |
|---------------|--------|--------|--------------------|------------------------|------------------------|
| China         | 46.03  | 29.37  | 22.38              | \$37.44                | \$38.06                |
| - South Korea | 16.99  | 20.32  | <del>- 19.52</del> | \$63.93                | \$59.46                |
| Canada        | 11.11  | 11.21  | 12.46              | \$72.01                | \$70.61                |
| Indonesia     | 10.82  | 9.80   | 10.23              | \$45.43                | \$42.24                |
| Thailand      | 9.77   | 9.60   | 7.87               | \$52.34                | \$46.84                |
| Mexico        | 9.77   | 9.52   | 9.12               | \$58.98                | \$58.71                |
| Japan         | 8.29   | 9.07   | 13.14              | \$82.81                | \$80.26                |
| Taiwan        | 6.95   | 5.70   | 5.04               | \$37.63                | \$34.73                |
| Germany       | 3.46   | 3.16   | 3.48               | \$101.47               | \$109.63               |
| Brazil        | 2.21   | 3.16   | 4.35               | \$72.58                | \$82.77                |
| Others        | 18.32  | 7.64   | 7.52               | \$134.98               | \$72.36                |
| TOTAL         | 143.71 | 126.50 | 120.65             | \$60.39                | \$54.47                |