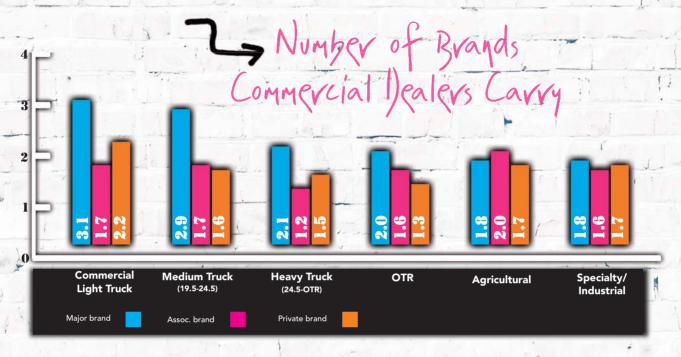

ENCES TIRE BUYER DECISIONS

32.4% Customers ask for a specific tire brand, and...

68.2% Will listen to dealer recommendation, but...

10.3% Won't switch at all

22.8% Replace OE tire with exact same tire





# What Commercial Dealers Sell

98% **Commercial LT** (under 19.5)

92% **Medium Truck** (19:5-24.5)

67% Aq

64% **Heavy Truck** (over 24.5)

59% Specialty/Industrial

53% **OTR** 

#### WHERE DEALERS GET CONSUMER TIRES

60.8% Wholesale Distributor

Tire Manufacturer Direct

Overseas Manufacturer

Private **Branders** 

Other 2.1% **Tire Dealers** 

#### REPEAT CUSTOMERS IMPACT TIRE/SERVICE **SALES**

% of Dealers say repeat cutomers represent...

...% of monthly sales

68% of dealers

51%+ from repeat customers

16%

41%-50%

11%

31%-40%

3%

21%-31%

2%

11%-20%

1%

1%-10%







#### DEALER'S TOUGHEST COMPETITION



30 AUGUST 2014 TIRE REVIEW SOURCEBOOK





#### WHAT SERVICE EQUIPMENT DEALERS USE

(percentage owning or leasing)

|     | Air compressor                   |     | Parts cleaner              |
|-----|----------------------------------|-----|----------------------------|
| 96% | Battery tester/charger           | 81% | Engine diagnostic analyzer |
| 95% | Computerized tire/wheel balancer | 80% | Brake lathe: off-vehicle   |
| 91% | TPMS reset/recalibrate tool      | 77% | A/C refrigerant recycler   |
|     | Above-ground lift                | 45% | Brake lathe: on-vehicle    |
|     | Alignment rack                   |     | Nitrogen inflation system  |
| 86% | Tire changer: standard           | 41% | Service truck              |
|     | Tire changer