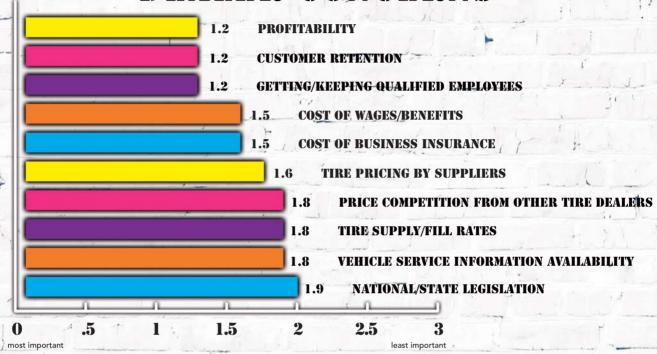

-----|
|   | State            | 2012               | 2013      |
|   | California       | 483,741            | 718,256   |
|   | Florida          | 105,928            | 156,442   |
|   | New York         | 105,320            | 135,385   |
|   | Texas            | 104,232            | 157,811   |
| - | Virginia         | 79,925             | 103,199   |
|   | Washington       | 77,007             | 105,960   |
|   | Illinois         | 72,694             | 113,910   |
|   | Pennsylvania     | 64,002             | 89,070    |
|   | Massachusetts    | 62,550             | 79,623    |
|   | All Other States | 860,869            | 1,248,056 |
|   | Total            | 2,016,268          | 2,907,712 |
|   |                  |                    |           |





#### TOP 10 TIRE DEALER CONCERNS



#### HOW DEALER INFLUENCES TIRE BUYER DECISIONS

32.4% Customers ask for a specific tire brand, and...

68.2% Will listen to dealer recommendation, but...

10.3% Won't switch at all

22.8% Replace OE tire with exact same tire





# What Commercial Dealers Sell

98% **Commercial LT** (under 19.5)

92% **Medium Truck** (19:5-24.5)

67% Aq

64% **Heavy Truck** (over 24.5)

59% Specialty/Industrial

53% **OTR** 

#### WHERE DEALERS GET CONSUMER TIRES

60.8% Wholesale Distributor

Tire Manufacturer Direct

Overseas Manufacturer

Private **Branders** 

Other 2.1% **Tire Dealers** 

#### REPEAT CUSTOMERS IMPACT TIRE/SERVICE **SALES**

% of Dealers say repeat cutomers represent...

...% of monthly sales

68% of dealers

51%+ from repeat customers

16%

41%-50%

11%

31%-40%

3%

21%-31%

2%

11