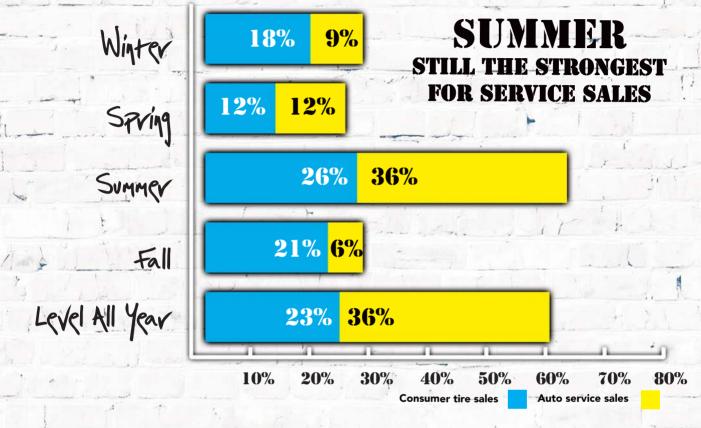

| 1  | 50.2%   | 51.0%    |          |

(Source: Auto Care Association







#### WHERE DEALERS GET SERVICE PARTS

46.4% Local parts jobber (NAPA, etc.)

22.2% Local parts retailer (AutoZone, etc.)

15.6% Warehouse parts dist.

9.4% - New car dealer (OE parts)

2.7% Direct from manufacturer

2.1% Tire company

0.6% Order online

0.2% Wagon jobber

0.7% Other source

### HYBRID VEHICLES BY STATE

(Registered vehicles

|   | (Re              | gistered vehicles) |           |
|---|------------------|--------------------|-----------|
|   | State            | 2012               | 2013      |
|   | California       | 483,741            | 718,256   |
|   | Florida          | 105,928            | 156,442   |
|   | New York         | 105,320            | 135,385   |
|   | Texas            | 104,232            | 157,811   |
| - | Virginia         | 79,925             | 10