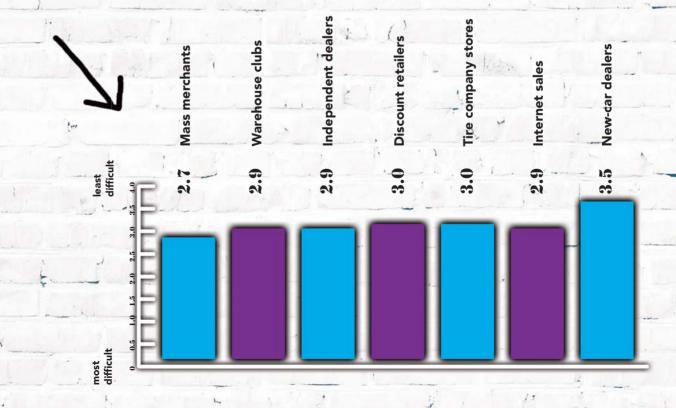

TIRE REVIEW'S Dealer Profile Study is our annual survey of hundreds of independent tire dealers throughout North America, who offered their insights on the structure and size and operations of today's tire dealer, including a look at tire pricing levels, buying patterns, service equipment ownership and much more.